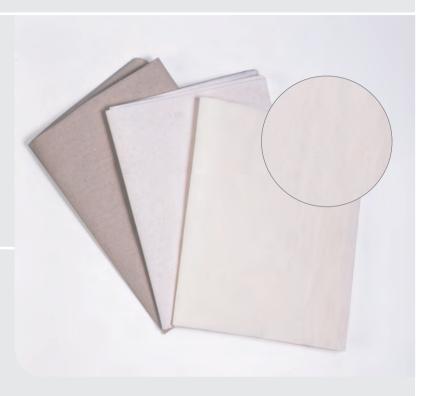

# **Tissue Paper Sheets**

Tissue Paper sheets are made from 100% pure or recycled pulp. They are soft and durable in use, liquid absorbent and are packed in successive dimensional sheets of  $40 \, \mathrm{cm} \times 60 \, \mathrm{cm}$ . These paper sheets leave no residue and do not irritate the skin. Available in packs of 5 kg, 1 kg and 300 grams in durable plastic bag. Folded inside strong carton box for complete safety during transport and storage, also available.