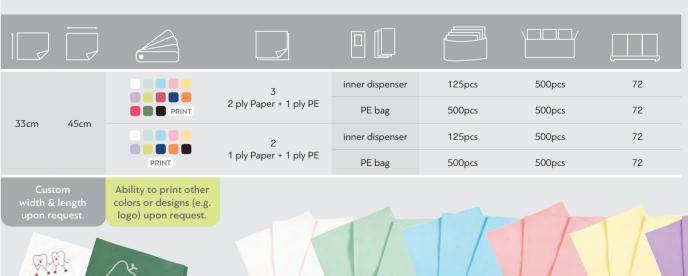

#### **Dental Bibs**

(100% pure pulp + PE)

Dental Bibs made of 100% pure paper pulp & PE. Available in 2 plies & 3plies:

- 2plies: 1 sheet of paper & 1 sheet of PE
- 3plies: 2 sheets of paper & 1 sheet of PE Dental Bibs are soft, waterproof, absorbent, of high resistance.

#### Usage

dentists, hospitals, clinics, private doctors, beauty salons, manicure, pedicure, physiotherapy, massage & spa centers

Dental Bibs are packed in cartons of 500pcs.

There are two options of packaging in cartons:

• Either protected by a PE bag

Dental Bib

• or in paper dispensers per 125pcs.

Dispensers are paper boxes perforated in such a sophisticated way that can be opened half way and/or all the way down in a delicate curved shape. The opening suits for easy disposal, while the half way opening option is ideal for safety and protection reasons.