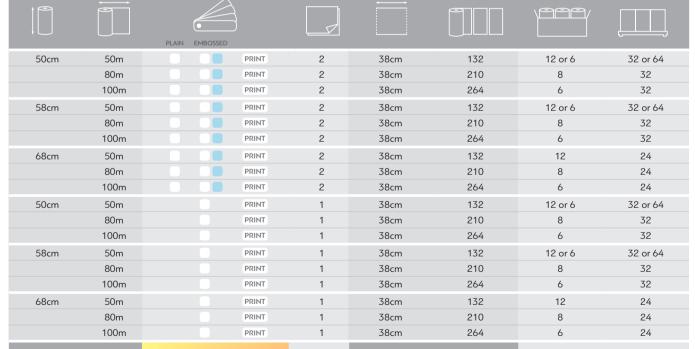

All rolls are individually shrinked for safety reasons.

hospitals, clinics, private doctors, beauty salons, generally wherever liquids are used

green

|      | 50m  | PRINT | 2 | 38cm | 132 | 12 or 6 | 32 or 64 |
|------|------|-------|---|------|-----|---------|----------|
| 50cm | 80m  | PRINT | 2 | 38cm | 210 | 8       | 32       |
|      | 100m | PRINT | 2 | 38cm | 264 | 6       | 32       |
|      | 50m  | PRINT | 2 | 38cm | 132 | 12 or 6 | 32 or 64 |
| 58cm | 80m  | PRINT | 2 | 38cm | 210 | 8       | 32       |
|      | 100m | PRINT | 2 | 38cm | 264 | 6       | 32       |
| 68cm | 50m  | PRINT | 2 | 38cm | 132 | 12      | 24       |
|      | 80m  | PRINT | 2 | 38cm | 210 | 8       | 24       |
|      | 100m | PRINT | 2 | 38cm | 264 | 6       | 24       |
|      |      |       |   |      |     |         |          |