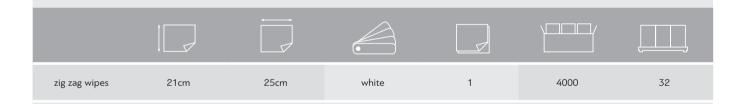

Custom width & length upon request.

30x33cm

30x40cm

40x40cm

Custom perforation upon request.

40x70cm