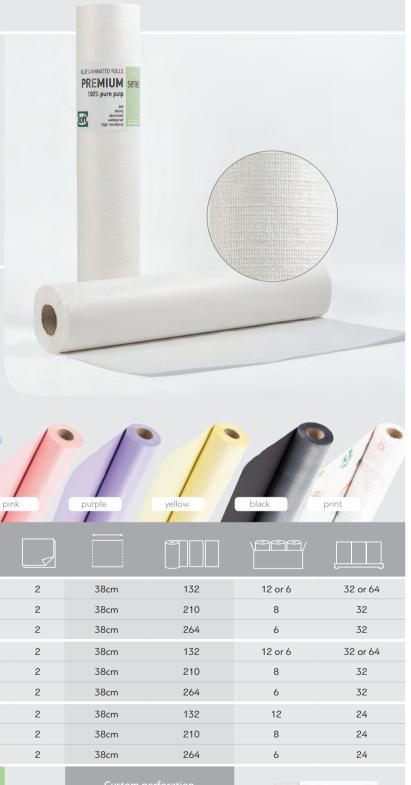

#### PREMIUM

Laminated Rolls with Glue (100% pure pulp)

#### **PREMIUM**

Laminated Rolls with Glue (100% pure pulp + PE)

Glue laminated examination roll of 100% pure pulp, waterproof, absorbent, high resistant, perforated for easy cutting. This roll is manufactured of a PE film placed at the bottom of the roll and a sheet of paper of exceptional quality and durability placed on the top side of the roll. This examination roll prevents possible leaks during the use of liquids and also offers a sense of comfort and cleanliness.