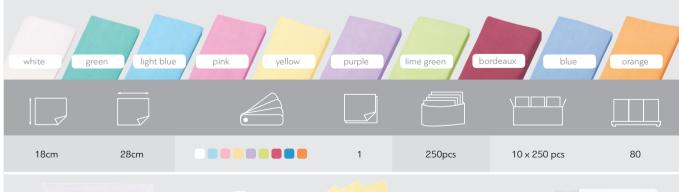

# Laminated Rolls with Glue

(100% recycled pulp + PE)

Glue laminated examination roll from recycled pulp of excellent quality and PE coating for waterproof protection. With a perforated surface for easy cutting, this roll consists of a PE film placed on the bottom of the roll and a sheet of recycled paper on the top side, offering durability and high protection.

All rolls are individually shrinked for safety reasons.

public hospitals, clinics, generally wherever liquids are used

PPP 50m PRINT 2 38cm 132 12 or 6 32 or 64 2 50cm 80m 38cm 210 8 32 PRINT 100m PRINT 2 38cm 264 6 32 12 or 6 50m PRINT 2 38cm 32 or 64 132 60cm 80m 2 38cm 210 8 32 PRINT 100m PRINT 2 38cm 264 6 32 50m PRINT 38cm 132 12 24 70cm 2 38cm 80m PRINT 210 8 24 100m PRINT 2 38cm 264 6 24