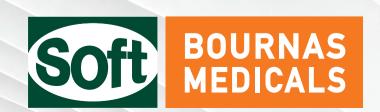

#### **Thermal Laminated Rolls**

(100% pure pulp + PE)

Thermal laminated examination roll of 100% pure pulp, waterproof, absorbent, high resistant, perforated for easy cutting. This roll is manufactured out of a PE film placed at the bottom of the roll and a sheet of paper of exceptional quality and strength, placed at the top of the roll. The 2 plies stick together with thermal lamination process which makes the roll stronger and the 2 plies very hard to seperate.

#### **PREMIUM**

Laminated Rolls with Glue (100% pure pulp + PE)

Glue laminated examination roll of 100% pure pulp, waterproof, absorbent, high resistant, perforated for easy cutting. This roll is manufactured of a PE film placed at the bottom of the roll and a sheet of paper of exceptional quality and durability placed on the top side of the roll. This examination roll prevents possible leaks during the use of liquids and also offers a sense of comfort and cleanliness.