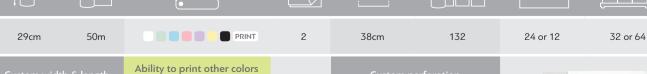

#### **Thermal Laminated Rolls**

(100% pure pulp + PE)

Thermal laminated examination roll of 100% pure pulp, waterproof, absorbent, high resistant, perforated for easy cutting. This roll is manufactured out of a PE film placed at the bottom of the roll and a sheet of paper of exceptional quality and strength, placed at the top of the roll. The 2 plies stick together with thermal lamination process which makes the roll stronger and the 2 plies very hard to seperate.

All rolls are individually shrinked for safety reasons.

hospitals, clinics, private doctors, beauty salons, generally wherever liquids are used

green

|      | 50m  | PRINT | 2 | 38cm | 132 | 12 or 6 | 32 or 64 |
|------|------|-------|---|------|-----|---------|----------|
| 50cm | 80m  | PRINT | 2 | 38cm | 210 | 8       | 32       |
|      | 100m | PRINT | 2 | 38cm | 264 | 6       | 32       |
|      | 50m  | PRINT | 2 | 38cm | 132 | 12 or 6 | 32 or 64 |
| 58cm | 80m  | PRINT | 2 | 38cm | 210 | 8       | 32       |
|      | 100m | PRINT | 2 | 38cm | 264 | 6       | 32       |
| 68cm | 50m  | PRINT | 2 | 38cm | 132 | 12      | 24       |
|      | 80m  | PRINT | 2 | 38cm | 210 | 8       | 24       |
|      | 100m | PRINT | 2 | 38cm | 264 | 6       | 24       |
|      |      |       |   |      |     |         |          |

white

light blue