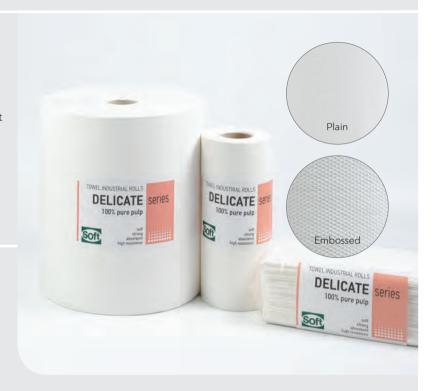

# **DELICATE**

# Towel Industrial Rolls & Wipes

Towel Industrial Rolls (Plain or Embossed). The use of towel is a fast, effective, convenient and economical way of improving hand hygiene. The extended range of hand wiping products includes larger, more absorbent towels than usual, making the hand drying not only a pleasant experience, but also quick and effective.

#### Usage

hospitals, clinics, private doctors, beauty salons, all professional sectors

| 500gr roll                          | 25cm | 52m                     | white                                    | 2           | 38cm                                   | 137                  | 12              |
|-------------------------------------|------|-------------------------|------------------------------------------|-------------|----------------------------------------|----------------------|-----------------|
| 1000gr roll                         | 29cm | 104m                    | white                                    | 2           | 38cm                                   | 274                  | 6               |
| 4000gr roll                         | 29cm | 400m                    | white                                    | 2           | 38cm                                   | 1053                 | 2               |
| ~                                   |      | Ith & length<br>equest. | Ability to prin<br>or designs<br>upon re | (e.g. logo) | Custom<br>perforation<br>upon request. |                      | Hygiene Product |
|                                     |      |                         |                                          |             | /**/810                                | DELICATE<br>ISTANDAN |                 |
| (3) has south. (3) has posite. AOIT |      | design                  | your logo                                | gour logo   |                                        |                      |                 |