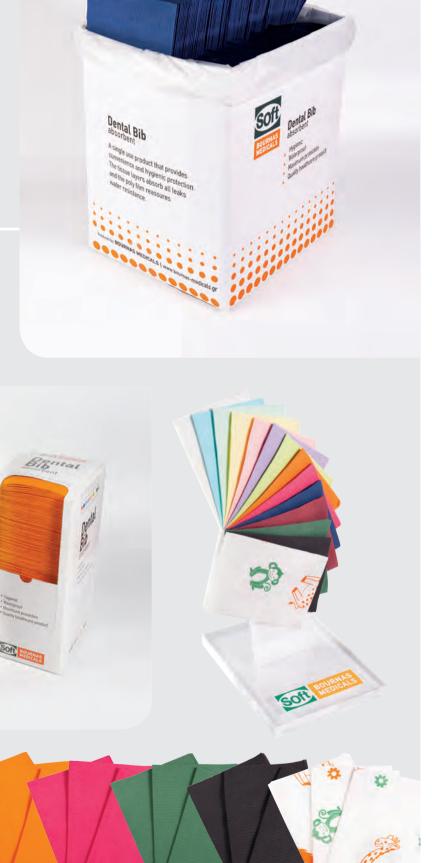

#### **Dental Bibs**

(100% pure pulp + PE)

Dental Bibs made of 100% pure paper pulp & PE. Available in 2 plies & 3plies:

- 2plies: 1 sheet of paper & 1 sheet of PE
- 3plies: 2 sheets of paper & 1 sheet of PE Dental Bibs are soft, waterproof, absorbent, of high resistance.

#### Usage

dentists, hospitals, clinics, private doctors, beauty salons, manicure, pedicure, physiotherapy, massage & spa centers

Dental Bibs are packed in cartons of 500pcs.

There are two options of packaging in cartons:

• Either protected by a PE bag

Dental Bib

• or in paper dispensers per 125pcs.

Dispensers are paper boxes perforated in such a sophisticated way that can be opened half way and/or all the way down in a delicate curved shape. The opening suits for easy disposal, while the half way opening option is ideal for safety and protection reasons.