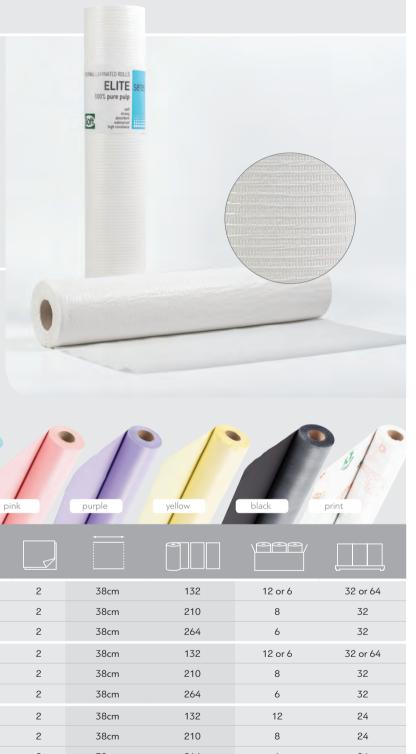

#### ELITE

Thermal Laminated Rolls (100% pure pulp)

#### **Thermal Laminated Rolls**

(100% pure pulp + PE)

Thermal laminated examination roll of 100% pure pulp, waterproof, absorbent, high resistant, perforated for easy cutting. This roll is manufactured out of a PE film placed at the bottom of the roll and a sheet of paper of exceptional quality and strength, placed at the top of the roll. The 2 plies stick together with thermal lamination process which makes the roll stronger and the 2 plies very hard to seperate.

All rolls are individually shrinked for safety reasons.

hospitals, clinics, private doctors, beauty salons, generally wherever liquids are used

green

|      | 50m  | PRINT | 2 | 38cm | 132 | 12 or 6 | 32 or 64 |
|------|------|-------|---|------|-----|---------|----------|
| 50cm | 80m  | PRINT | 2 | 38cm | 210 | 8       | 32       |
|      | 100m | PRINT | 2 | 38cm | 264 | 6       | 32       |
|      | 50m  | PRINT | 2 | 38cm | 132 | 12 or 6 | 32 or 64 |
| 58cm | 80m  | PRINT | 2 | 38cm | 210 | 8       | 32       |
|      | 100m | PRINT | 2 | 38cm | 264 | 6       | 32       |
| 68cm | 50m  | PRINT | 2 | 38cm | 132 | 12      | 24       |
|      | 80m  | PRINT | 2 | 38cm | 210 | 8       | 24       |
|      | 100m | PRINT | 2 | 38cm | 264 | 6       | 24       |
|      |      |       |   |      |     |         |          |