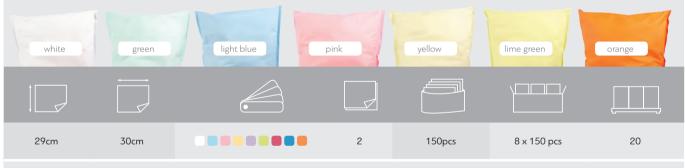

#### **Thermal Laminated Rolls**

(100% pure pulp + PE)

Thermal laminated examination roll of 100% pure pulp, waterproof, absorbent, high resistant, perforated for easy cutting. This roll is manufactured out of a PE film placed at the bottom of the roll and a sheet of paper of exceptional quality and strength, placed at the top of the roll. The 2 plies stick together with thermal lamination process which makes the roll stronger and the 2 plies very hard to seperate.

All rolls are individually shrinked for safety reasons.

hospitals, clinics, private doctors, beauty salons, generally wherever liquids are used

green

|      | 50m  | PRINT | 2 | 38cm | 132 | 12 or 6 | 32 or 64 |
|------|------|-------|---|------|-----|---------|----------|
| 50cm | 80m  | PRINT | 2 | 38cm | 210 | 8       | 32       |
|      | 100m | PRINT | 2 | 38cm | 264 | 6       | 32       |
|      | 50m  | PRINT | 2 | 38cm | 132 | 12 or 6 | 32 or 64 |
| 58cm | 80m  | PRINT | 2 | 38cm | 210 | 8       | 32       |
|      | 100m | PRINT | 2 | 38cm | 264 | 6       | 32       |
| 68cm | 50m  | PRINT | 2 | 38cm | 132 | 12      | 24       |
|      | 80m  | PRINT | 2 | 38cm | 210 | 8       | 24       |
|      | 100m | PRINT | 2 | 38cm | 264 | 6       | 24       |
|      |      |       |   |      |     |         |          |

white

light blue