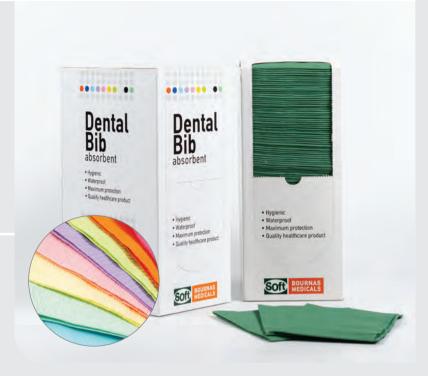

#### **Dental Bibs**

(100% pure pulp + PE)

Dental Bibs made of 100% pure paper pulp & PE. Available in 2 plies & 3plies:

- 2plies: 1 sheet of paper & 1 sheet of PE
- 3plies: 2 sheets of paper & 1 sheet of PE Dental Bibs are soft, waterproof, absorbent, of high resistance.

#### Usage

dentists, hospitals, clinics, private doctors, beauty salons, manicure, pedicure, physiotherapy, massage & spa centers

Dental Bibs are packed in cartons of 500pcs.

There are two options of packaging in cartons:

• Either protected by a PE bag

Dental Bib

• or in paper dispensers per 125pcs.

Dispensers are paper boxes perforated in such a sophisticated way that can be opened half way and/or all the way down in a delicate curved shape. The opening suits for easy disposal, while the half way opening option is ideal for safety and protection reasons.