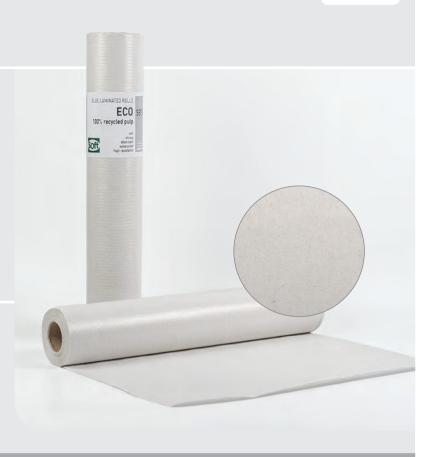

#### **ECO**

# Laminated Rolls with Glue

(100% recycled pulp + PE)

Glue laminated examination roll from recycled pulp of excellent quality and PE coating for waterproof protection. With a perforated surface for easy cutting, this roll consists of a PE film placed on the bottom of the roll and a sheet of recycled paper on the top side, offering durability and high protection.

All rolls are individually shrinked for safety reasons.

public hospitals, clinics, generally wherever liquids are used

PPP 50m PRINT 2 38cm 132 12 or 6 32 or 64 2 50cm 80m 38cm 210 8 32 PRINT 100m PRINT 2 38cm 264 6 32 12 or 6 50m PRINT 2 38cm 32 or 64 132 60cm 80m 2 38cm 210 8 32 PRINT 100m PRINT 2 38cm 264 6 32 50m PRINT 38cm 132 12 24 70cm 2 38cm 80m PRINT 210 8 24 100m PRINT 2 38cm 264 6 24