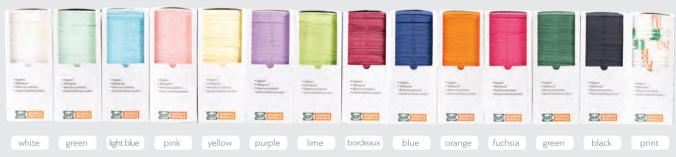

#### RAINBOW

Dental Rolls, Dental Head Rest Covers, Dental Tray Paper & Dental Bibs (100% pure pulp)

#### **RAINBOW**