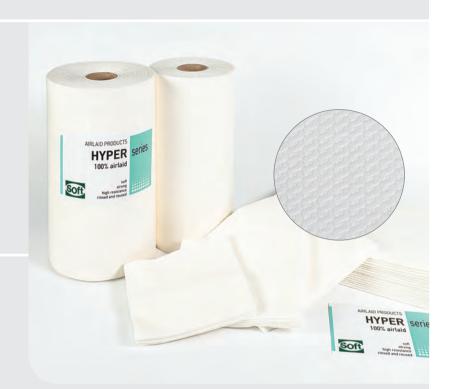

#### HYPER

Airlaid Rolls/embossed or Not & Airlaid wipes/ Folded

# **HYPER** Airlaid Rolls & Wipes

Air Laid cleaning Rolls & Wipes can absorb 7 times their weight. They can be rinsed and reused up to 9 times. They are soft, absorbent, of high resistance and can be sterilized. Airlaid products are non-linting and strong, even when wet. They have a textile-like surface and drape.

hospitals, private doctors, beauty salons, food sector, industrial sector, hygiene & cleaning industry, domestic use, personal care

| AIRLAID<br>WIPES | 50gr | 30cm | 33cm | PRINT | 1 | 50 | 24 | 32 |
|------------------|------|------|------|-------|---|----|----|----|
|                  | 50gr | 30cm | 40cm | PRINT | 1 | 50 | 24 | 32 |
|                  | 50gr | 40cm | 40cm | PRINT | 1 | 50 | 18 | 32 |
|                  | 50gr | 40cm | 70m  | PRINT | 1 | 50 | 12 | 32 |
|                  | 80gr | 40cm | 70m  | PRINT | 1 | 50 | 6  | 32 |