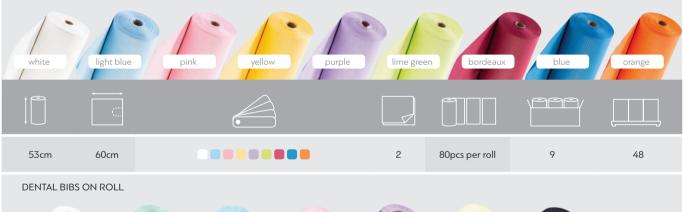

#### DENTAL BIBS ON ROLL WITH NECKLINE

RAINBOW SET

white

green

light blue

DENTAL ROLL WITH NECKLINE

SOft HOURNAS