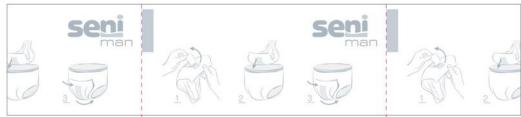

### SENI MAN - NEW DESIGN OF PACKAGINGS

- New design of packagings for Seni Man Extra, Seni Man Super and Seni Man Normal.
- All new design packagings have double face "full face" in horizontal position and "half face" in vertical position.
- → The first product that will be available for selling in the new packaging is **Seni Man Extra a'15 SE-095-EX15-003** manufactured from February 12, 2015.
- New packagings of Seni Man Super a'10 and a'20 will be launched after using the old packagings (approximately within 2nd quarter of 2015).
- For Seni Man Active the packagings stays the same it is possible that this product will be removed from the offer because of low sales numbers.

## SENI MAN NORMAL - CHANGE OF CONSTRUCTION

- > Change of construction of **Seni Man Normal into "triangle" one,** analogous to Seni Man Extra, but of lower absorbent capacity.
- New Seni Man Normal will be launched in a'15 pack, of <u>SE-095-MN15-003</u> code, in new design packaging.
- > New, siliconed paper with graphic instruction of application.
- Manufactured in a fully automated process improved and capacity and process optimization.
- New Seni Man Normal a'15 will be available after using the stock of packs with the old construction Seni Man Normal of code SE-095-NO20-003 – from approximately April 2015