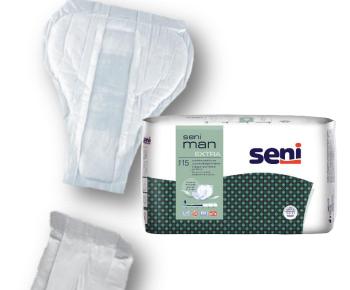

### SENI MAN - NEW DESIGN OF PACKAGINGS

- New design of packagings for Seni Man Extra, Seni Man Super and Seni Man Normal.
- All new design packagings have double face "full face" in horizontal position and "half face" in vertical position.
- → The first product that will be available for selling in the new packaging is **Seni Man Extra a'15 SE-095-EX15-003** manufactured from February 12, 2015.
- New packagings of Seni Man Super a'10 and a'20 will be launched after using the old packagings (approximately within 2nd quarter of 2015).
- For Seni Man Active the packagings stays the same it is possible that this product will be removed from the offer because of low sales numbers.

#### Seni Man Extra

- Construction forming a groin protector
- EDS better wetness distribution
- Wide adhesive strip & siliconed paper with information how to put on
- Protective side standing gathers
- Very soft and delicate to the touch