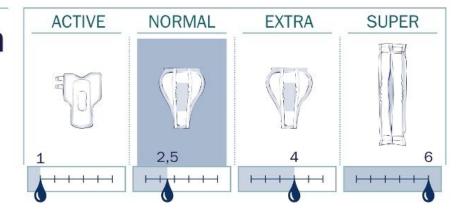

## SENI MAN - MODIFIED LINE

| ACTIVE                                                                  | NORMAL                    | EXTRA                                                                                                                                                                                                                                                                                                                                                                                                                                                                                                                                                                                                                                                                                                                                                                                                                                                                                                                                                                                                                                                                                                                                                                                                                                                                                                                                                                                                                                                                                                                                                                                                                                                                                                                                                                                                                                                                                                                                                                                                                                                                                                                          | SUPER                                  |
|-------------------------------------------------------------------------|---------------------------|--------------------------------------------------------------------------------------------------------------------------------------------------------------------------------------------------------------------------------------------------------------------------------------------------------------------------------------------------------------------------------------------------------------------------------------------------------------------------------------------------------------------------------------------------------------------------------------------------------------------------------------------------------------------------------------------------------------------------------------------------------------------------------------------------------------------------------------------------------------------------------------------------------------------------------------------------------------------------------------------------------------------------------------------------------------------------------------------------------------------------------------------------------------------------------------------------------------------------------------------------------------------------------------------------------------------------------------------------------------------------------------------------------------------------------------------------------------------------------------------------------------------------------------------------------------------------------------------------------------------------------------------------------------------------------------------------------------------------------------------------------------------------------------------------------------------------------------------------------------------------------------------------------------------------------------------------------------------------------------------------------------------------------------------------------------------------------------------------------------------------------|----------------------------------------|
| 1                                                                       | 2,5                       | 4                                                                                                                                                                                                                                                                                                                                                                                                                                                                                                                                                                                                                                                                                                                                                                                                                                                                                                                                                                                                                                                                                                                                                                                                                                                                                                                                                                                                                                                                                                                                                                                                                                                                                                                                                                                                                                                                                                                                                                                                                                                                                                                              | 6                                      |
| 15 cm<br>15 cm<br>8,5 cm                                                | 21,5 cm<br>88<br>7,5 cm   | 21,5 cm<br>5<br>8<br>7,5 cm                                                                                                                                                                                                                                                                                                                                                                                                                                                                                                                                                                                                                                                                                                                                                                                                                                                                                                                                                                                                                                                                                                                                                                                                                                                                                                                                                                                                                                                                                                                                                                                                                                                                                                                                                                                                                                                                                                                                                                                                                                                                                                    | 9 cm →                                 |
| <b>Dribbling</b> incontinence                                           | <b>Light</b> incontinence | <b>Light and moderate</b> incontinence                                                                                                                                                                                                                                                                                                                                                                                                                                                                                                                                                                                                                                                                                                                                                                                                                                                                                                                                                                                                                                                                                                                                                                                                                                                                                                                                                                                                                                                                                                                                                                                                                                                                                                                                                                                                                                                                                                                                                                                                                                                                                         | <b>Light and moderate</b> incontinence |
| Pack <b>a'20</b><br>Individually wrapped<br>Removal is being considered | Pack <b>a'15</b>          | Pack <b>a'15</b>                                                                                                                                                                                                                                                                                                                                                                                                                                                                                                                                                                                                                                                                                                                                                                                                                                                                                                                                                                                                                                                                                                                                                                                                                                                                                                                                                                                                                                                                                                                                                                                                                                                                                                                                                                                                                                                                                                                                                                                                                                                                                                               | Pack <b>a'10, a'20</b>                 |
| Ale                                                                     | seri                      | And the second s | seni                                   |