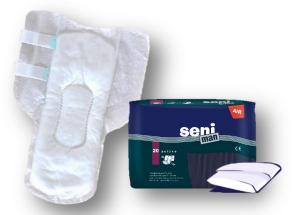

### Seni Man Active:

- Two elastic hook&loop fasteners
- > Embossing in the middle part
- Individually wrapped
- Can be used in every type of underwear
- (removal is being considered)