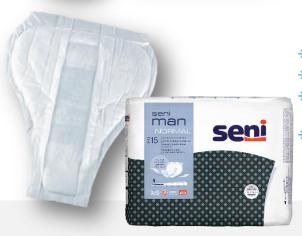

## SENI MAN NORMAL - CHANGE OF CONSTRUCTION

- > Change of construction of **Seni Man Normal into "triangle" one,** analogous to Seni Man Extra, but of lower absorbent capacity.
- New Seni Man Normal will be launched in a'15 pack, of <u>SE-095-MN15-003</u> code, in new design packaging.
- > New, siliconed paper with graphic instruction of application.
- Manufactured in a fully automated process improved and capacity and process optimization.
- New Seni Man Normal a'15 will be available after using the stock of packs with the old construction Seni Man Normal of code SE-095-NO20-003 – from approximately April 2015

### Seni Man Normal / new construction

- Construction forming a groin protector
- → EDS better wetness distribution
- Wide adhesive strip & siliconed paper with information how to put on
- Protective side standing gathers
- Very soft and delicate to the touch