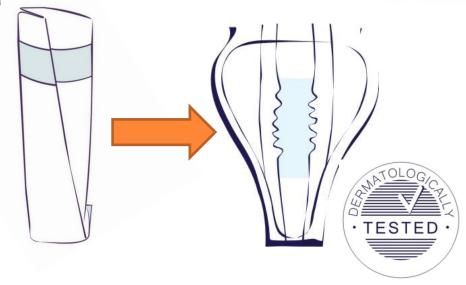

## SENI MAN NORMAL - CHANGE OF CONSTRUCTION

- > Change of construction of **Seni Man Normal into "triangle" one,** analogous to Seni Man Extra, but of lower absorbent capacity.
- New Seni Man Normal will be launched in a'15 pack, of <u>SE-095-MN15-003</u> code, in new design packaging.
- > New, siliconed paper with graphic instruction of application.
- Manufactured in a fully automated process improved and capacity and process optimization.
- New Seni Man Normal a'15 will be available after using the stock of packs with the old construction Seni Man Normal of code SE-095-NO20-003 – from approximately April 2015

#### Seni Man Extra

- Construction forming a groin protector
- EDS better wetness distribution
- Wide adhesive strip & siliconed paper with information how to put on
- Protective side standing gathers
- Very soft and delicate to the touch

### Seni Man Normal / new construction

- Construction forming a groin protector
- → EDS better wetness distribution
- Wide adhesive strip & siliconed paper with information how to put on
- Protective side standing gathers
- Very soft and delicate to the touch