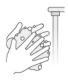

αι ύποπτα για COVID-19 εντός των πρώτων επτά ημερών από την έναρξη των συμπτωμάτων. Το τεστ μπορεί επίσης να διεξαχθεί σε δείγματα από άτομα χωρίς συμπτώματα.

- Δείγμα: Δείγματα πρόσθιου ρινικού επιχρίσματος
- Χρόνος δοκιμής: Αποτελέσματα στα 15 λεπτά.
- Διάρκεια ζωής:24 μήνες
- Θερμοκρασία αποθήκευσης: 2-30°C
- Ακρίβεια: 98.8%
- Ευαισθησία: 97,1% • Ειδικότητα: 99,5%



1T



5T



#### Διαδικασία τεστ

## 1. Προετοιμασία τεστ

#### Α. Ανοίξτε τη συσκευασία του τεστ:



#### Β. Περιεχόμενο συσκευασίας:

Σημείωση: Για τα 1Τ και 5Τ, η οπή βρίσκεται στη συσκευασία του κιτ.





Βάση σωληναρίου

222







Κασέτα τεστ

Σωληνάριο με διάλυμα εκχύλισης

Βαμβακοφόρος στυλεός μίας χρήσης

Φύλλο οδηγιών χρήσης Σακούλα απόρριψης

#### C. Πλύνετε ή απολυμάνετε D. Διαβάστε τις οδηγίες. τα χέρια σας.





#### Ε. Ελέγξτε την ημερομηνία λήξης



#### F. Ανοίξτε τη θήκη







### 2. Συλλογή δείγματος







#### ΣΥΛΛΟΓΗ ΑΠΟ ΤΟΝ ΧΡΗΣΤΗ



ολόκληρο Εισαγάγετε то απορροφητικό άκρο του βαμβακοφόρου στυλεού στο ένα ρουθούνι. Υπό ήπια περιστροφή, βαμβακοφόρο TOV στυλεό λιγότερο από 2,5 cm από την άκρη του ρουθουνιού.



Περιστρέψτε τον στυλεό 5 φορές επάνω στο ρινικό τοίχωμα.



Αφαιρέστε τον στυλεό και τοποθετήστε τον στο άλλο ρουθούνι.



Αφαιρέστε τον στυλεό από το ρουθούνι.

#### 3. Η προετοιμασία των δειγμάτων







Εισαγάγετε τον στυλεό στο σωληνάριο και αναδεύστε για 30 δευτερόλεπτα.



Περιστρέψτε τον στυλεό 5 φορές πιέζοντας το σωληνάριο.



Αφαιρέστε τον στυλεό ενώ πιέζετε το σωληνάριο.

# 4. Εκτέλεση του τεστ . -



# Πληροφορίες παραγγελίας

| Όνομα προϊόντος