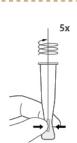

#### 3. Η προετοιμασία των δειγμάτων

Εισαγάγετε τον στυλεό στο σωληνάριο και αναδεύστε για 30 δευτερόλεπτα.

Περιστρέψτε τον στυλεό 5 φορές πιέζοντας το σωληνάριο.

Αφαιρέστε τον στυλεό ενώ πιέζετε το σωληνάριο.