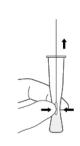

#### 3. Η προετοιμασία των δειγμάτων

Εισαγάγετε τον στυλεό στο σωληνάριο και αναδεύστε για 30 δευτερόλεπτα.

Περιστρέψτε τον στυλεό 5 φορές πιέζοντας το σωληνάριο.

Αφαιρέστε τον στυλεό ενώ πιέζετε το σωληνάριο.