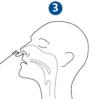

#### ΣΥΛΛΟΓΗ ΑΠΟ ΤΟΝ ΧΡΗΣΤΗ

ολόκληρο Εισαγάγετε то απορροφητικό άκρο του βαμβακοφόρου στυλεού στο ένα ρουθούνι. Υπό ήπια περιστροφή, βαμβακοφόρο TOV στυλεό λιγότερο από 2,5 cm από την άκρη του ρουθουνιού.