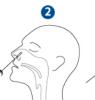

Περιστρέψτε τον στυλεό 5 φορές επάνω στο ρινικό τοίχωμα.

Αφαιρέστε τον στυλεό και τοποθετήστε τον στο άλλο ρουθούνι.

Αφαιρέστε τον στυλεό από το ρουθούνι.