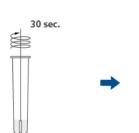

#### 3. Η προετοιμασία των δειγμάτων

Εισαγάγετε τον στυλεό στο σωληνάριο και αναδεύστε για 30 δευτερόλεπτα.

Περιστρέψτε τον στυλεό 5 φορές πιέζοντας το σωληνάριο.

Αφαιρέστε τον στυλεό ενώ πιέζετε το σωληνάριο.