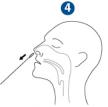

Περιστρέψτε τον στυλεό 5 φορές επάνω στο ρινικό τοίχωμα.

Αφαιρέστε τον στυλεό και τοποθετήστε τον στο άλλο ρουθούνι.

Αφαιρέστε τον στυλεό από το ρουθούνι.