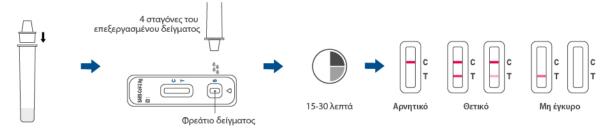

# 4. Εκτέλεση του τεστ . -

- Δείγμα: Δείγματα πρόσθιου ρινικού επιχρίσματος
- Χρόνος δοκιμής: Αποτελέσματα στα 15 λεπτά.
- Διάρκεια ζωής:24 μήνες
- Θερμοκρασία αποθήκευσης: 2-30°C
- Ακρίβεια: 98.8%
- Ευαισθησία: 97,1% • Ειδικότητα: 99,5%