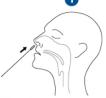

#### ΣΥΛΛΟΓΗ ΑΠΟ ΤΟΝ ΧΡΗΣΤΗ

ολόκληρο Εισαγάγετε то απορροφητικό άκρο του βαμβακοφόρου στυλεού στο ένα ρουθούνι. Υπό ήπια περιστροφή, βαμβακοφόρο TOV στυλεό λιγότερο από 2,5 cm από την άκρη του ρουθουνιού.