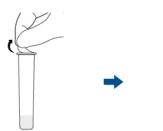

#### 3. Η προετοιμασία των δειγμάτων

Εισαγάγετε τον στυλεό στο σωληνάριο και αναδεύστε για 30 δευτερόλεπτα.

Περιστρέψτε τον στυλεό 5 φορές πιέζοντας το σωληνάριο.

Αφαιρέστε τον στυλεό ενώ πιέζετε το σωληνάριο.